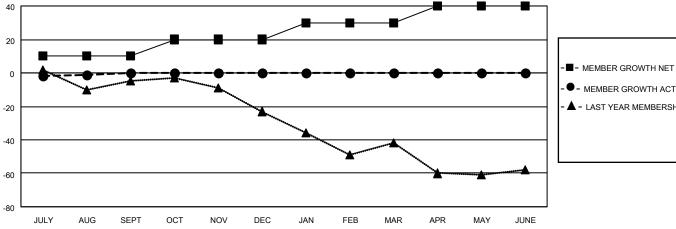

## GOALS AND ACTUAL NEW CLUBS CUMULATIVE

| -=- | MEMBER GROWTH NET GOAL |  |
|-----|------------------------|--|
| •-  | MEMBER GROWTH ACTUAL   |  |

- LAST YEAR MEMBERSHIP ACTUAL

| DROPPED CLUBS: 0 |    |
|------------------|----|
|                  |    |
| DROPPED MEMBERS  |    |
| DECEASED         | 4  |
| CLUB CANCELLED   | 0  |
| OTHER            | 12 |
| TOTAL            | 16 |
|                  |    |